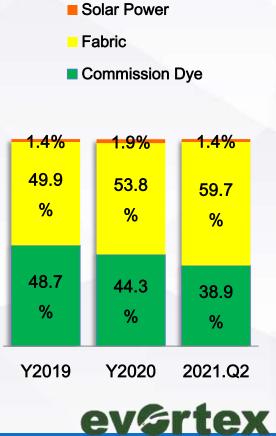

## **Sales Splits**

|                   | NT \$ Thousands  | Y2019   | Y2020              | 2021 H1 |
|-------------------|------------------|---------|--------------------|---------|
|                   | Net sales        | 398,449 | 279,162            | 169,595 |
| Commission<br>Dye | Gross Margin%    | 15%     | <mark>2.1%</mark>  | 12.4%   |
|                   | % of Total Sales | 48.7%   | 44.3%              | 38.9%   |
| Fabric            | Net sales        | 408,294 | <u>339,905</u>     | 260,650 |
|                   | Gross Margin%    | 31.7%   | <mark>29.6%</mark> | 24.3%   |
|                   | % of Total Sales | 49.9%   | 53.8%              | 59.7%   |
| Solar Power       | Net sales        | 11,423  | 11,690             | 5,988   |
|                   | Gross Margin%    | 61.57%  | <mark>59.8%</mark> | 60.1%   |
|                   | % of Total Sales | 1.4%    | 1.9%               | 1.4%    |
| Total Sales       |                  | 818,166 | 630,757            | 436,233 |