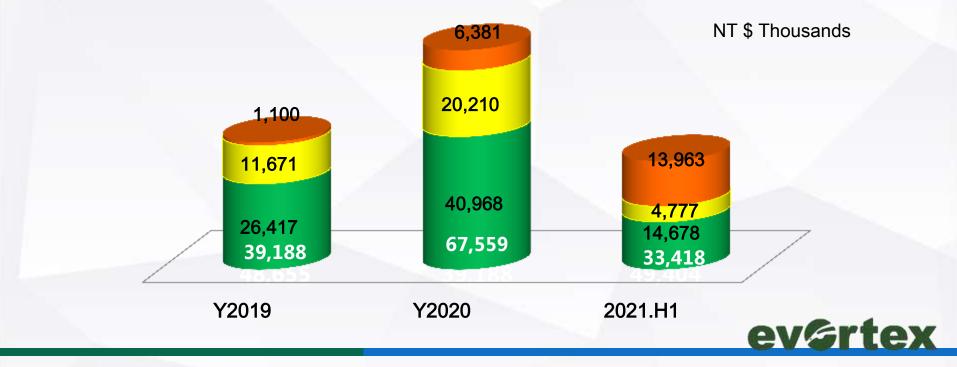

## **Sales Splits**

|                   | NT \$ Thousands  | Y2019   | Y2020              | 2021 H1 |
|-------------------|------------------|---------|--------------------|---------|
|                   | Net sales        | 398,449 | 279,162            | 169,595 |
| Commission<br>Dye | Gross Margin%    | 15%     | <mark>2.1%</mark>  | 12.4%   |
|                   | % of Total Sales | 48.7%   | 44.3%              | 38.9%   |
| Fabric            | Net sales        | 408,294 | <u>339,905</u>     | 260,650 |
|                   | Gross Margin%    | 31.7%   | <mark>29.6%</mark> | 24.3%   |
|                   | % of Total Sales | 49.9%   | 53.8%              | 59.7%   |
| Solar Power       | Net sales        | 11,423  | 11,690             | 5,988   |
|                   | Gross Margin%    | 61.57%  | <mark>59.8%</mark> | 60.1%   |
|                   | % of Total Sales | 1.4%    | 1.9%               | 1.4%    |
| Total Sales       |                  | 818,166 | 630,757            | 436,233 |