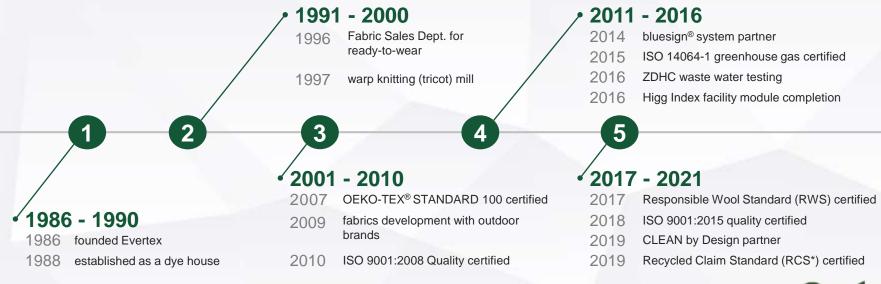

# 大統新創股份有限公司 Investors Meeting September 2021

## Evertex at a Glance

**Discovering Evertex** 

### Finance

capital invested USD 31 million

annual turnover USD 30 million

publicly traded on Taiwan Stock Exchange ticker #1470

#### **Human Resource**

employee count

270 personnel\*

young blood 43% of workers under 35 years old **Production Volume** 

dyeing & finishing

**2.2** million meters per month

knitting **225,000** meters per month

60,000 meters per month



## Evertex at a Glance

Milestone







## Brand Partners

Our mission is to always exceed client expectations and explore new possibilities while being sustainable

## **Sales Splits**

|                   | NT \$ Thousands  | Y2019   | Y2020              | 2021 H1 |
|-------------------|------------------|---------|--------------------|---------|
|                   | Net sales        | 398,449 | 279,162            | 169,595 |
| Commission<br>Dye | Gross Margin%    | 15%     | <mark>2.1%</mark>  | 12.4%   |
|                   | % of Total Sales | 48.7%   | 44.3%              | 38.9%   |
| Fabric            | Net sales        | 408,294 | <u>339,905</u>     | 260,650 |
|                   | Gross Margin%    | 31.7%   | <mark>29.6%</mark> | 24.3%   |
|                   | % of Total Sales | 49.9%   | 53.8%              | 5